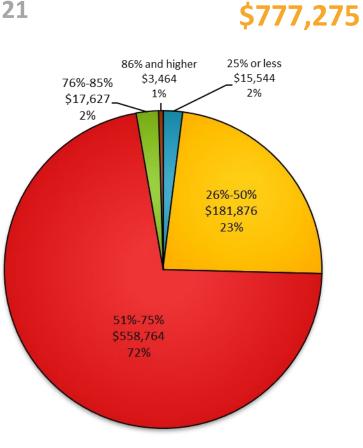

## Multi Family Real Estate by LTV

#### **Legacy Loans** [in thousands]

9.30.21

6.30.21

\$1,013,045