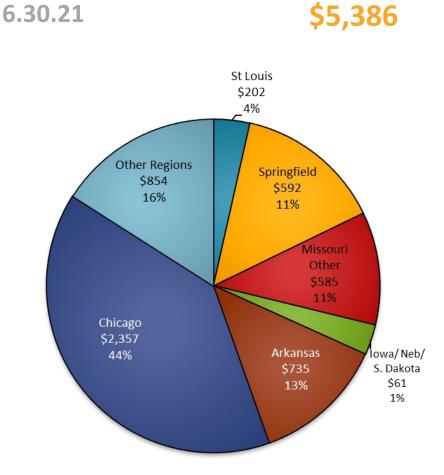

#### **Acquired Loans** [in thousands]

9.30.21

\$80,139

6.30.21

Team Bank, Vantus Bank, Sun Security Bank, InterSavings Bank, and Valley

Team Bank, Vantus Bank, Sun Security Bank, InterSavings Bank, and Valley

### 6.30.21

# \$85,267

Team Bank, Vantus Bank, Sun Security Bank, InterSavings Bank, and Valley \*Includes Home Equity Loans of \$3,850

Team Bank, Vantus Bank, Sun Security Bank, InterSavings Bank, and Valley \*Includes Home Equity Loans of \$4,235