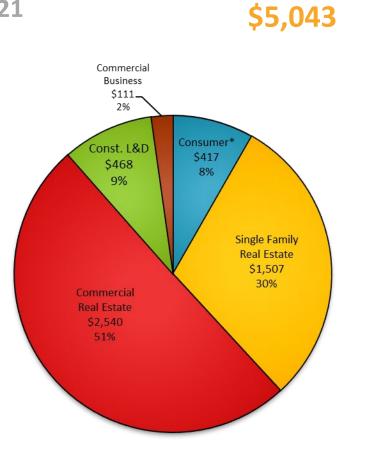

# **NonPerforming by Type**

Legacy Loans [in thousands]

9.30.21

\*Includes Home Equity Loans of \$311