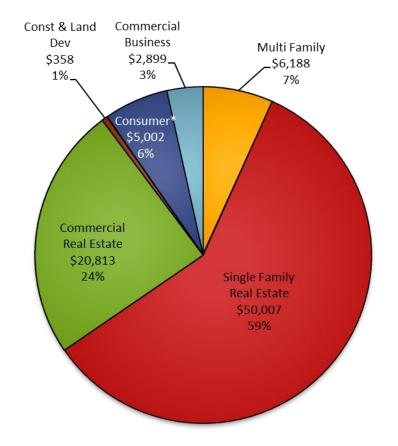

### **Portfolio Diversification**

Legacy Loans [in thousands]

9.30.21

\$4,029,711 \$4,226,135 6.30.21 onsume onsumer Commercial Commercial \$212,473 \$207,790 **Business** Business 5% 5% \$256,902 \$270,153 **Single Family** 6% Const & Land Const & Land **Single Family Real Estate** Dev Real Estate \$649,875 \$522,170 \$660,453 \$639,651 15% 12% 17% 16% Multifamily Multifamily **Real Estate** Commercial **Real Estate** 

**Real Estate** 

\$1,558,419

37%

Const & Land Dev \$660,453 17% Commercial Real Estate \$1,487,640 37% Commercial Real Estate \$1,487,640

\$1,013,045

24%

### **Portfolio Diversification**