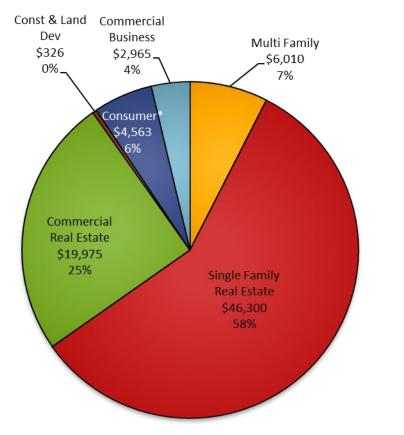

### **Portfolio Diversification**

Legacy Loans [in thousands]

9.30.21

\$4,029,711 \$4,226,135 6.30.21 onsume onsumer Commercial Commercial \$212,473 \$207,790 **Business** Business 5% 5% \$256,902 \$270,153 **Single Family** 6% Const & Land Const & Land **Single Family Real Estate** Dev Real Estate \$649,875 \$522,170 \$660,453 \$639,651 15% 12% 17% 16% Multifamily Multifamily **Real Estate** Commercial **Real Estate** 

**Real Estate** 

\$1,558,419

37%

Const & Land Dev \$660,453 17% Commercial Real Estate \$1,487,640 37% Commercial Real Estate \$1,487,640

\$1,013,045

24%

### **Portfolio Diversification**