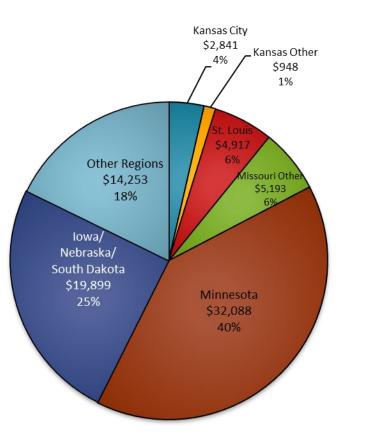

# **Portfolio by Region**

#### **Acquired Loans** [in thousands]

9.30.21

\$80,139

6.30.21

Team Bank, Vantus Bank, Sun Security Bank, InterSavings Bank, and Valley

Team Bank, Vantus Bank, Sun Security Bank, InterSavings Bank, and Valley