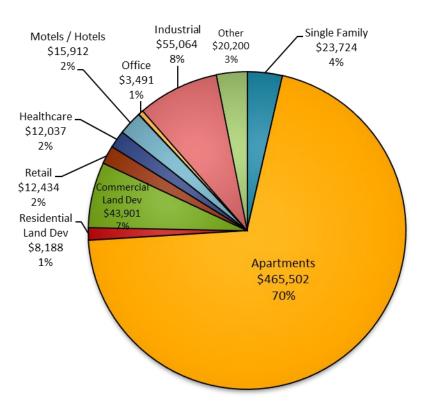

, Sun Security Bank, InterSavings Bank, and Valley \*Includes Home Equity Loans of \$3,850

Team Bank, Vantus Bank, Sun Security Bank, InterSavings Bank, and Valley \*Includes Home Equity Loans of \$4,235

### **Portfolio by Region**

#### Legacy Loans [in thousands]

9.30.21

\$4,029,711







# **Portfolio by Region**

#### **Acquired Loans** [in thousands]

9.30.21

\$80,139

6.30.21





Team Bank, Vantus Bank, Sun Security Bank, InterSavings Bank, and Valley

Team Bank, Vantus Bank, Sun Security Bank, InterSavings Bank, and Valley

### **Commercial Real Estate**

#### Legacy Loans [in thousands]

9.30.21







### **Commercial Real Estate by Region**

#### Legacy Loans [in thousands]

9.30.21









# **Construction & Land Development**

#### Legacy Loans [in thousands]

9.30.21



\$660,453

### 6.30.21

\$522,171



### **Construction & Land Development by Region**

# Legacy Loans

[in thousands]

9.30.21







\$522,171



# **Multi Family Real Estate by Region**

#### **Legacy Loans** [in thousands]



## Multi Family Real Estate by LTV

#### **Legacy Loans** [in thousands]

9.30.21





6.30.21

\$1,013,045

# **NonPerforming by Type**

Legacy Loans [in thousands]

9.30.21





\*Includes Home Equity Loans of \$311

## **NonPerforming by Region**

#### **Legacy Loans** [in thousands]