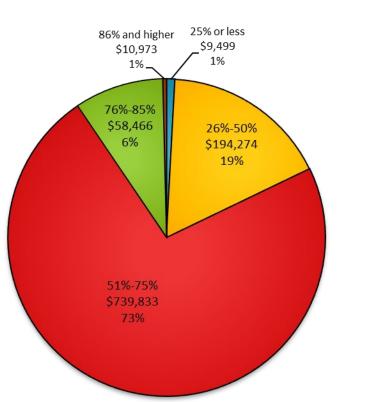

## Multi Family Real Estate by LTV

#### **Legacy Loans** [in thousands]

9.30.21

6.30.21

\$1,013,045