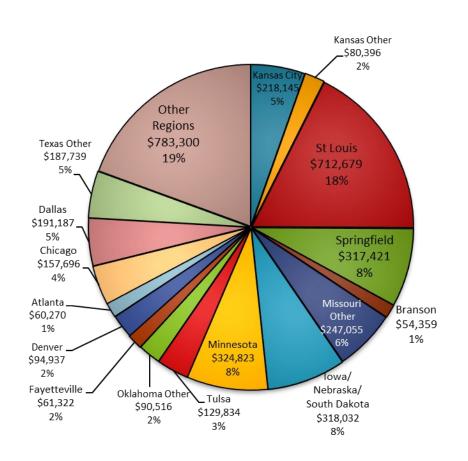

### **Portfolio by Region**

#### Legacy Loans [in thousands]

9.30.21

\$4,029,711

# **Portfolio by Region**