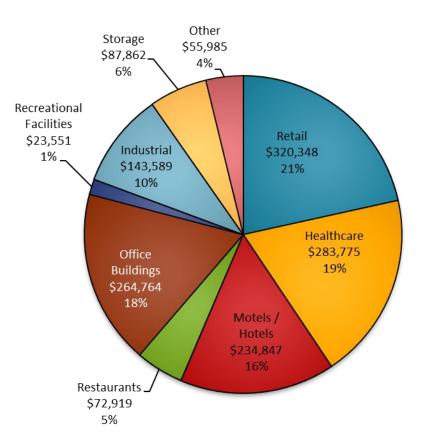

### **Commercial Real Estate by Region**

#### Legacy Loans [in thousands]

9.30.21