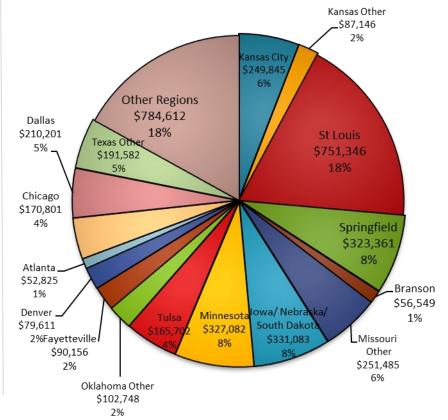

### **Portfolio by Region**

#### Legacy Loans [in thousands]

9.30.21

\$4,029,711