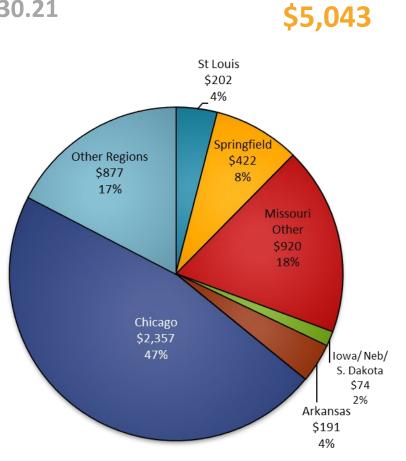

#### **Acquired Loans** [in thousands]

9.30.21

\$80,139

6.30.21

Team Bank, Vantus Bank, Sun Security Bank, InterSavings Bank, and Valley

Team Bank, Vantus Bank, Sun Security Bank, InterSavings Bank, and Valley

### 9.30.21

### \$80,139