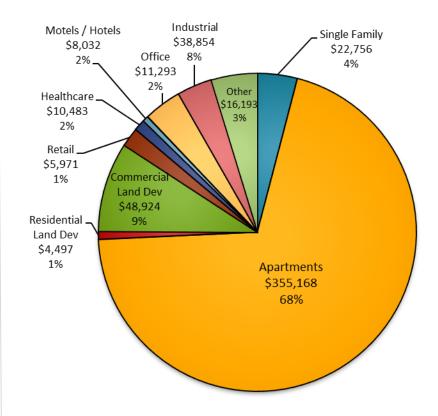

k, and Valley \*Includes Home Equity Loans of \$3,850

Team Bank, Vantus Bank, Sun Security Bank, InterSavings Bank, and Valley \*Includes Home Equity Loans of \$4,235

### **Portfolio by Region**

#### Legacy Loans [in thousands]

9.30.21

\$4,029,711







# **Portfolio by Region**

#### **Acquired Loans** [in thousands]

9.30.21

\$80,139

6.30.21





Team Bank, Vantus Bank, Sun Security Bank, InterSavings Bank, and Valley

Team Bank, Vantus Bank, Sun Security Bank, InterSavings Bank, and Valley

### **Commercial Real Estate**

#### Legacy Loans [in thousands]

9.30.21







### **Commercial Real Estate by Region**

#### Legacy Loans [in thousands]

9.30.21









# **Construction & Land Development**

#### Legacy Loans [in thousands]

9.30.21



\$660,453

### 6.30.21

\$522,171



### **Construction & Land Development by Region**

# Legacy Loans

[in thousands]

9.30.21







\$522,171



# **Multi Family Real Estate by Region**

#### **Legacy Loans** [in thousands]



## Multi Family Real Estate by LTV

#### **Legacy Loans** [in thousands]

9.30.21





6.30.21

\$1,013,045

# **NonPerforming by Type**

Legacy Loans [in thousands]

9.30.21





\*Includes Home Equity Loans of \$311

## **NonPerforming by Region**

#### **Legacy Loans** [in thousands]