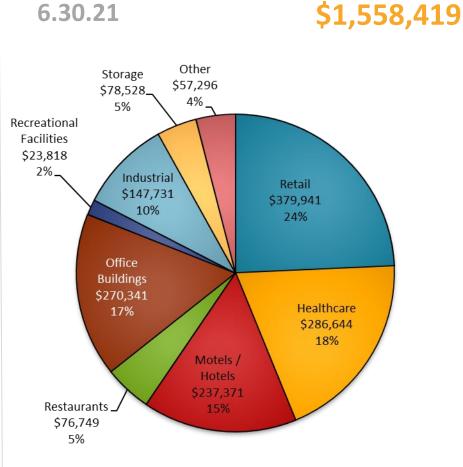

,640

\$1,013,045

24%

### **Portfolio Diversification**

### **Acquired Loans**

[in thousands]

### 9.30.21



### \$80,139

### 6.30.21

# \$85,267



Team Bank, Vantus Bank, Sun Security Bank, InterSavings Bank, and Valley \*Includes Home Equity Loans of \$3,850

Team Bank, Vantus Bank, Sun Security Bank, InterSavings Bank, and Valley \*Includes Home Equity Loans of \$4,235

### **Portfolio by Region**

#### Legacy Loans [in thousands]

9.30.21

\$4,029,711







# **Portfolio by Region**

#### **Acquired Loans** [in thousands]

9.30.21

\$80,139

6.30.21





Team Bank, Vantus Bank, Sun Security Bank, InterSavings Bank, and Valley

Team Bank, Vantus Bank, Sun Security Bank, InterSavings Bank, and Valley

### **Commercial Real Estate**

#### Legacy Loans [in thousands]

9.30.21







### **Commercial Real Estate by Region**

#### Legacy Loans [in thousands]

9.30.21









# **Construction & Land Development**

#### Legacy Loans [in thousands]

9.30.21



\$660,453

### 6.30.21

\$522,171



### **Construction & Land Development by Region**

# Legacy Loans

[in thousands]

9.30.21







\$522,171



# **Multi Family Real Estate by Region**

#### **Legacy Loans** [in thousands]



## Multi Family Real Estate by LTV

#### **Legacy Loans** [in thousands]

9.30.21





6.30.21

\$1,013,045

# **NonPerforming by Type**

Legacy Loans [in thousands]

9.30.21





\*Includes Home Equity Loans of \$311

## **NonPerforming by Region**

#### **Legacy Loans** [in thousands]