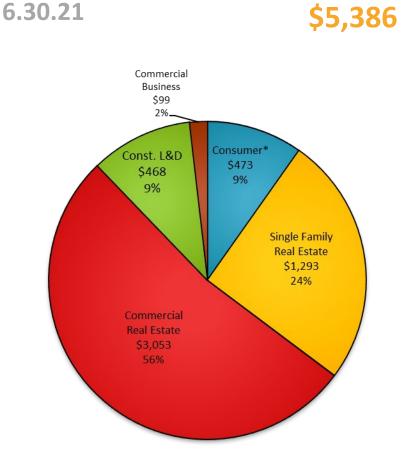

# **NonPerforming by Type**

Legacy Loans [in thousands]

9.30.21

\*Includes Home Equity Loans of \$311