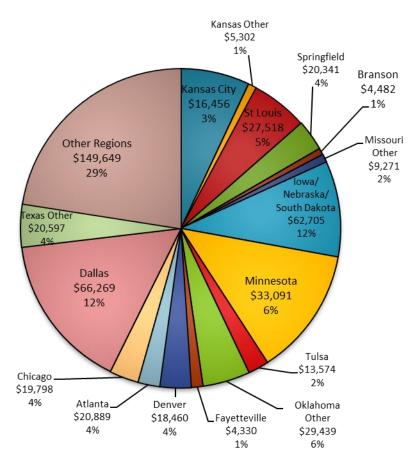

### **Construction & Land Development by Region**

# Legacy Loans

[in thousands]

9.30.21

\$522,171