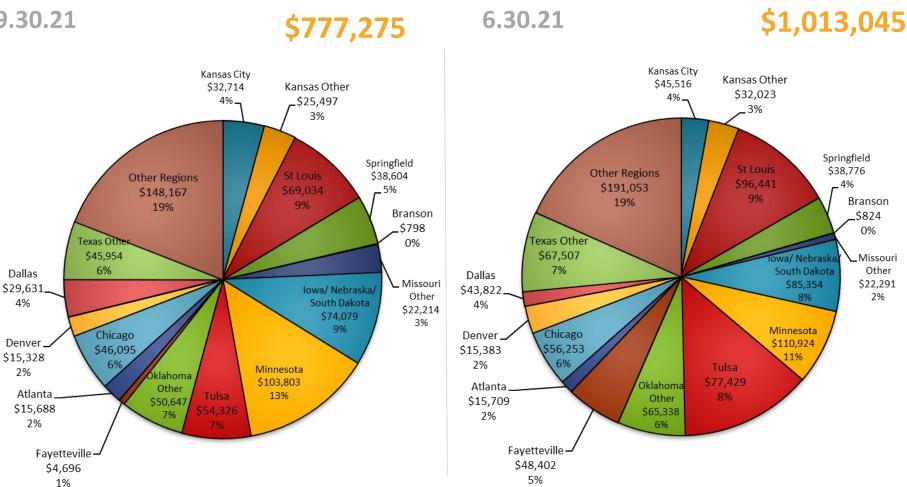

# **Multi Family Real Estate by Region**

#### **Legacy Loans** [in thousands]

#### **Legacy Loans** [in thousands]

9.30.21

6.30.21

\$1,013,045