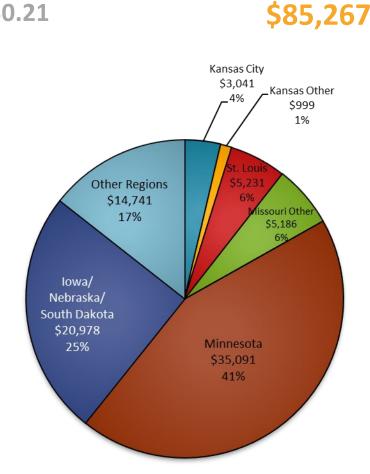

# **Portfolio by Region**

#### **Acquired Loans** [in thousands]

9.30.21

\$80,139

6.30.21

Team Bank, Vantus Bank, Sun Security Bank, InterSavings Bank, and Valley

Team Bank, Vantus Bank, Sun Security Bank, InterSavings Bank, and Valley

# \$85,267

Team Bank, Vantus Bank, Sun Security Bank, InterSavings Bank, and Valley \*Includes Home Equity Loans of \$3,850

Team Bank, Vantus Bank, Sun Security Bank, InterSavings Bank, and Valley \*Includes Home Equity Loans of \$4,235