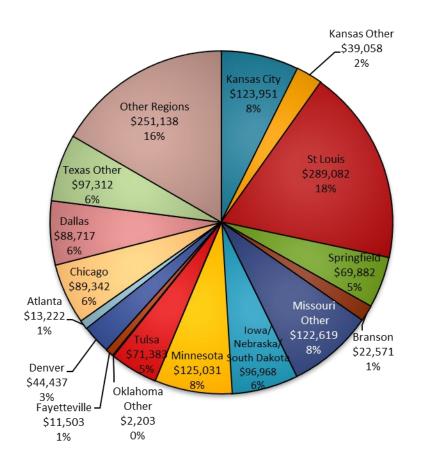

### **Construction & Land Development by Region**

# Legacy Loans

[in thousands]

9.30.21

\$522,171